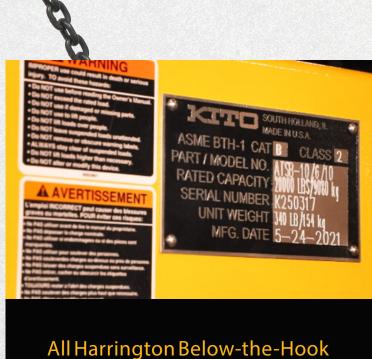

## BELOW THE HOOK LIFTING AND MATERIAL HANDLING EQUIPMENT TRUSTED IN THE TOUGHEST ENVIRONMENTS / PROVEN EVERYWHERE

Engineered designs are in accordance with ASME B30.20 / BTH-1 and incorporate operation conditions along with a detailed examination of allowable stresses to determinefatiquelife. Standard products are designed to ASMEBTH-1 Design Category B / Service Class 2. Greater Design Categories and Service Classes are available.

All welding is performed by certified welders in accordance with AWS D14.1/D14.1M and ASME BTH-1.

2 TON CAP

lifting devices are tagged in

accordance with ASME B30.20.

Whetheryouselectequipmentfrom our comprehensive standardized product catalog that includes: