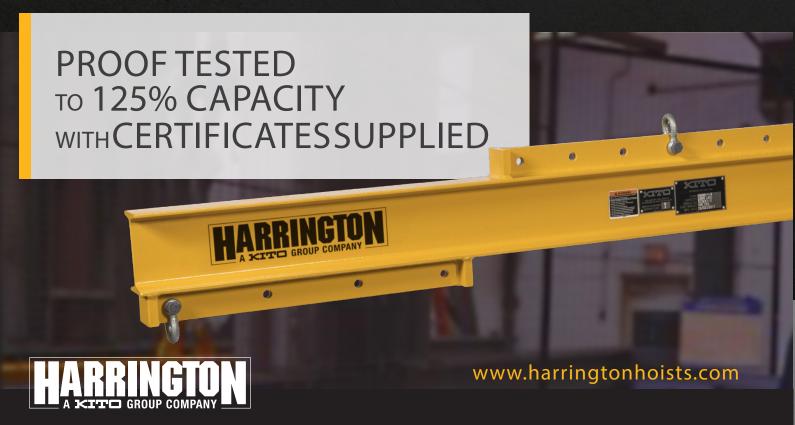

## BELOW THE HOOK LIFTING AND MATERIAL HANDLING EQUIPMENT TRUSTED IN THE TOUGHEST ENVIRONMENTS / PROVEN EVERYWHERE

Engineered designs are in accordance with ASME B30.20 / BTH-1 and incorporate operation conditions along with a detailed examination of allowable stresses to determinefatiquelife. Standard products are designed to ASMEBTH-1 Design Category B / Service Class 2. Greater Design Categories and Service Classes are available.

All welding is performed by certified welders in accordance with AWS D14.1/D14.1M and ASME BTH-1.

2 TON CAP

lifting devices are tagged in

accordance with ASME B30.20.

Whetheryouselectequipmentfrom our comprehensive standardized product catalog that includes: