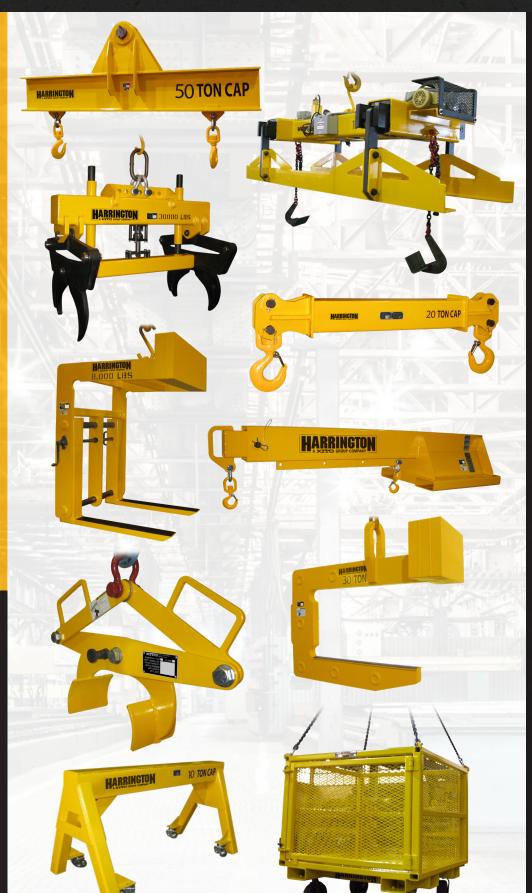

LIFTING BEAMS

SPREADER BEAMS

**ROLL LIFTERS** 

**COIL LIFTERS** 

**TONGS** 

SHEET LIFTERS

PALLET LIFTERS

**FORK TRUCK ACCESSORIES** 

MATERIAL STANDS

MATERIAL BASKETS

**QUALITY IS A KEY COMPONENT IN EVERY STEP OF THE HARRINGTON** MANUFACTURINGPROCESS.

OR SELECT A LIFTING **SOLUTION THAT** IS DESIGNED AND **MANUFACTUREDTO MEET** YOUR SPECIFIC NEED.