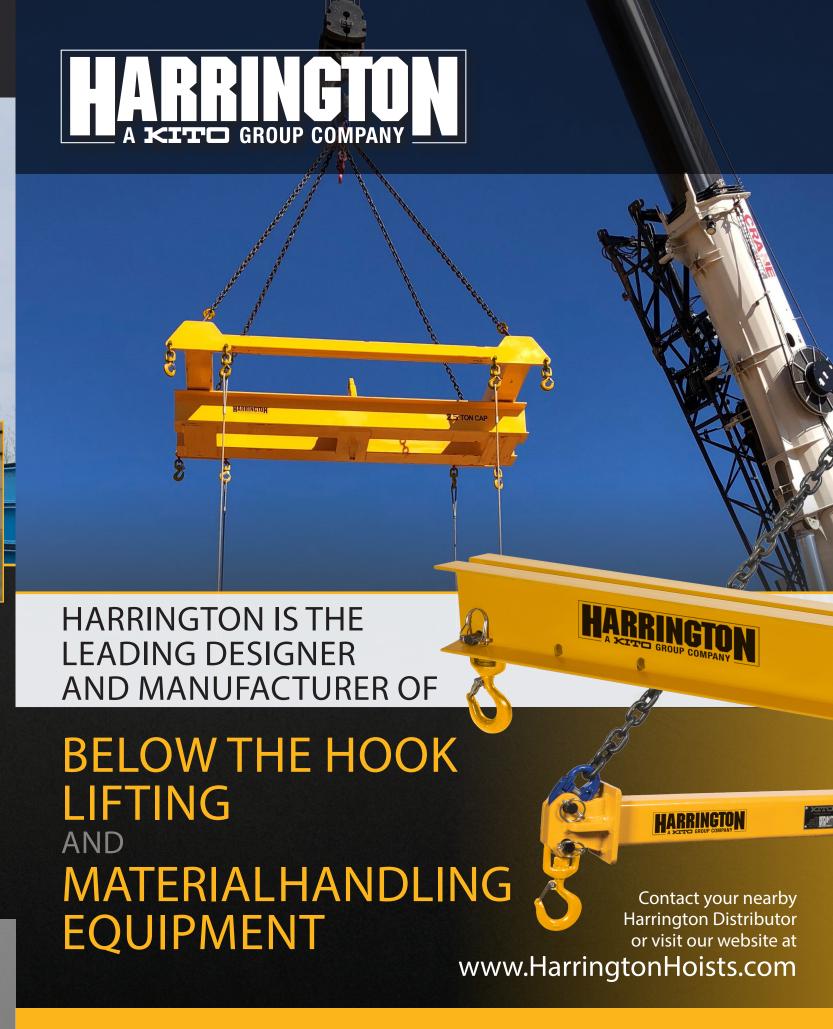

## BELOW THE HOOK LIFTING AND MATERIAL HANDLING EQUIPMENT TRUSTED IN THE TOUGHEST ENVIRONMENTS / PROVEN EVERYWHERE

Engineered designs are in accordance with ASME B30.20 / BTH-1 and incorporate operation conditions along with a detailed examination of allowable stresses to determinefatiquelife. Standard products are designed to ASMEBTH-1 Design Category B / Service Class 2. Greater Design Categories and Service Classes are available.

All welding is performed by certified welders in accordance with AWS D14.1/D14.1M and ASME BTH-1.

2 TON CAP

lifting devices are tagged in

accordance with ASME B30.20.

Whetheryouselectequipmentfrom our comprehensive standardized product catalog that includes:

LIFTING BEAMS

SPREADER BEAMS

**ROLL LIFTERS** 

**COIL LIFTERS** 

**TONGS** 

SHEET LIFTERS

PALLET LIFTERS

**FORK TRUCK ACCESSORIES** 